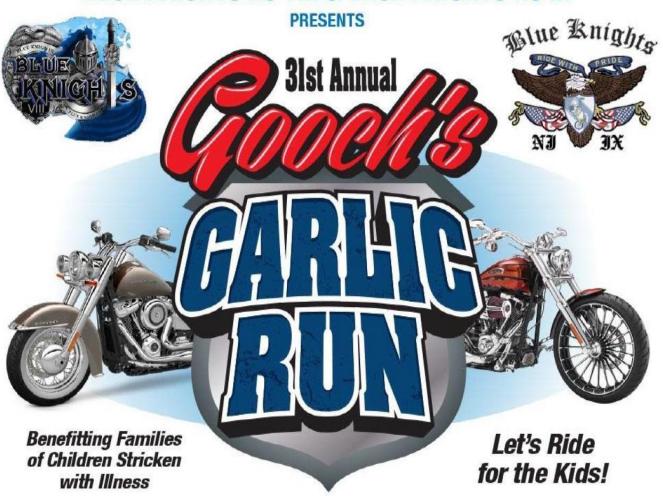

# White Knights 31st Annual Gooch's Garlic Run

### FULL POLICE ESCORTED RUN • GREAT FOOD • MUSIC • VENDORS

REGISTRATION: 4:30pm to 6:30pm STARTS AT: Rockaway To

KICKSTANDS UP: 6:30pm

COST: \$20 per person

**EVENT T-SHIRT** Starting at \$20

Rockaway Townsquare Mall Rt. 80 & Mt Hope Road